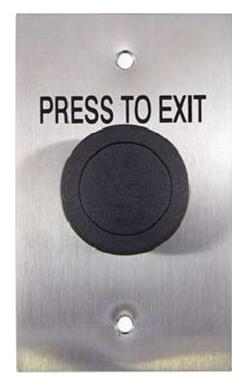

**Commercial Applications** 

PRESS TO EXIT engraved on plate

NO/NC contacts

Momentary contacts

Mushroom style button BLACK

High quality press button engraved standard plate with momentary Normnally Open and Normally closed contacts.

## SMART4352PTEBLK

MOMENTARY MUSHROOM BUTTON ON STANDARD STAINLESS PLATE

Sprint Intercom & Security 7 Chaplin Drive Lane Cove NSW 2066 Australia Telephone +612 9429 6400 sales@sprintintercom.com.au www.sprintintercom.com.au